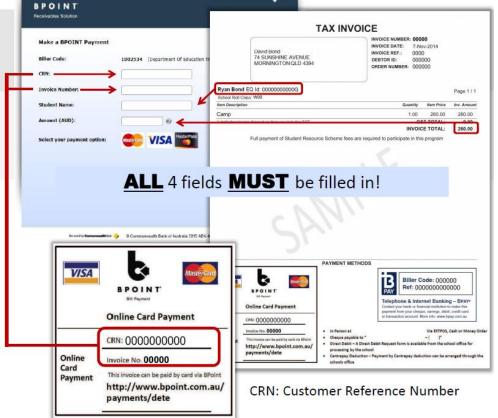

## **Payment Options**

Paying by BPoint: Direct Payment of Invoices on Student's Account

- Visit: www.bpoint.com.au/payments/dete •
- Pay school invoices via ANY computer or smart phone
- Payments Accepted: Visa and MasterCard
- Secure payment method