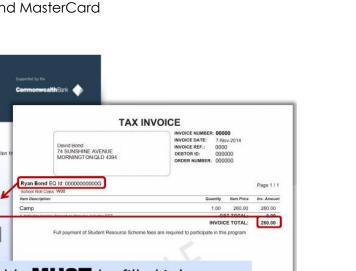

## **Payment Options**

Paying by BPoint: Direct Payment of Invoices on Student's Account

- Visit: www.bpoint.com.au/payments/dete •
- Pay school invoices via ANY computer or smart phone
- Payments Accepted: Visa and MasterCard
- Secure payment method